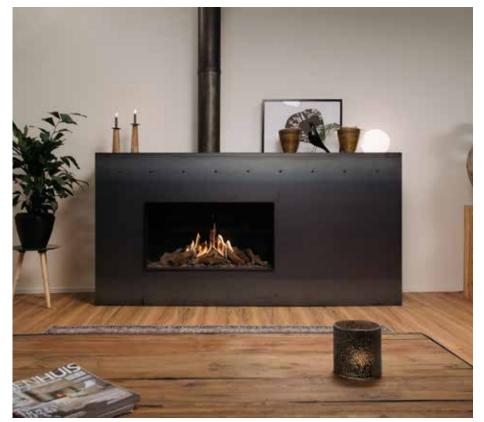

## The perfect fireplace for every situation

# **MatriX**

Discover our extensive selection of MatriX fireplaces, where there's always a perfect fireplace for every situation. With our wide range of sizes and models, we effortlessly find the fireplace that seamlessly fits into your interior.

And that's not all. With the optional Symbio® glow bed lighting, we create a stunning fire display even when the flames are extinguished. You'll be amazed by the rich glow that our glow bed brings.

Moreover, our fireplaces offer high-flaming flames with realistic ceramic logs, evoking a traditional campfire experience. You can enjoy the deep and intense fire display thanks to our 5 switchable burners. With the ability to adjust the heat output to your preference, ranging from a maximum of 10 to a minimum of 4 kW, you can always create a comfortable, warm, and cosy environment.

Whether you're looking for a Front-facing, 2-sided, or 3-sided model, a Room divider, or a See-through model, we have it in our portfolio. Enhance your interior with the perfect MatriX fireplace and let the warmth and ambiance embrace your home.

More information about the MatriX? Scan the QR code.

In other words: a modern gas fire in a classic "campfire" design to offer a solution for every imaginable situation.