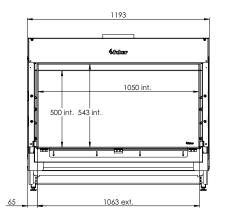

## MatriX | 1050/500 |

### **Specifications**

Exterior dimensions WxHxD in mm 1193 x 1023 x 574

Fire display WxHxD in mm 1050 x 500

Log Burner 2.0

**Decoration** Log set

Back wall

Back wall smooth steel

Remote