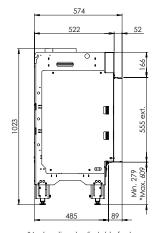

## MatriX | 1050/500 |

### **Specifications**

Exterior dimensions WxHxD in mm 1193 x 1023 x 574

Fire display WxHxD in mm 1050 x 500

Log Burner 2.0

**Decoration** Log set

Back wall

Back wall smooth steel

Remote