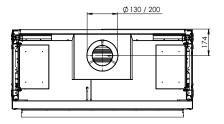

inimum 4 kW.
- Available in various sizes and as a front, 2 and 3-sided version, Room divider or See-through model.



More information about the MatriX? Scan the QR code.

In other words: a modern gas fire in a classic "campfire" design to offer a solution for every imaginable situation.

## MatriX | 1050/500 |



### **Specifications**

Exterior dimensions WxHxD in mm 1193 x 1023 x 574

Fire display WxHxD in mm 1050 x 500

Log Burner 2.0

**Decoration** Log set

Back wall

Back wall smooth steel

Remote

ITC Remote

Power 8,1 kW

**Operating system** Honeywell

Energy label

Wall bracket

Options (at a surcharge) Symbio Module Non-reflective glass Black glass back wall Inset depth 30 mm Inset depth 100 mm Adjustable feet

#### **DECORATION**



Symbio module

#### Flue material 130/200







\* Incl. optional adjustable feet